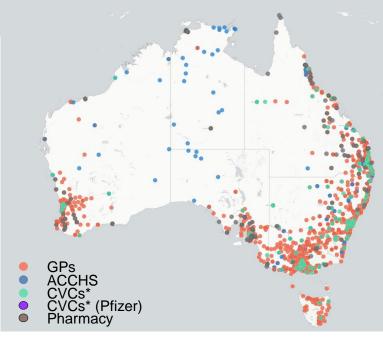

### **Commonwealth primary care doses administered**

|   | Primary Care vaccine administration sites* |      |                  |       |          |  |  |  |
|---|--------------------------------------------|------|------------------|-------|----------|--|--|--|
| 1 | 5,123                                      | 136  | 118              | 158   | 118      |  |  |  |
|   | GPs                                        | CVCs | CVCs<br>(Pfizer) | ACCHS | Pharmacy |  |  |  |