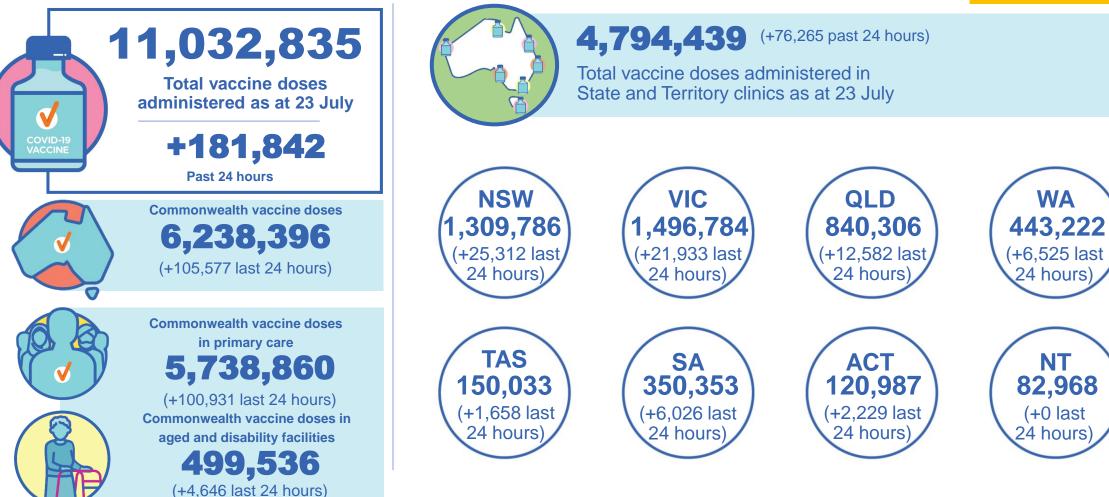

### **Total vaccine doses**

Data as at: 23 Jul 2021

\* Source: Australian Immunisation Register and self reported data. Numbers are calculated as differences in daily cumulative reported numbers to allow for historical corrections in all self-reported data sources.

### **Commonwealth aged care doses administered**

Data as at: 23 Jul 2021

Primary Care vaccine administration sites as at week of 19 July

5,738,860 (+100,931 last 24 hours)

Total vaccine doses administered in primary care settings as at 23 July

Number of doses administered as part of the Commonwealth primary care rollout