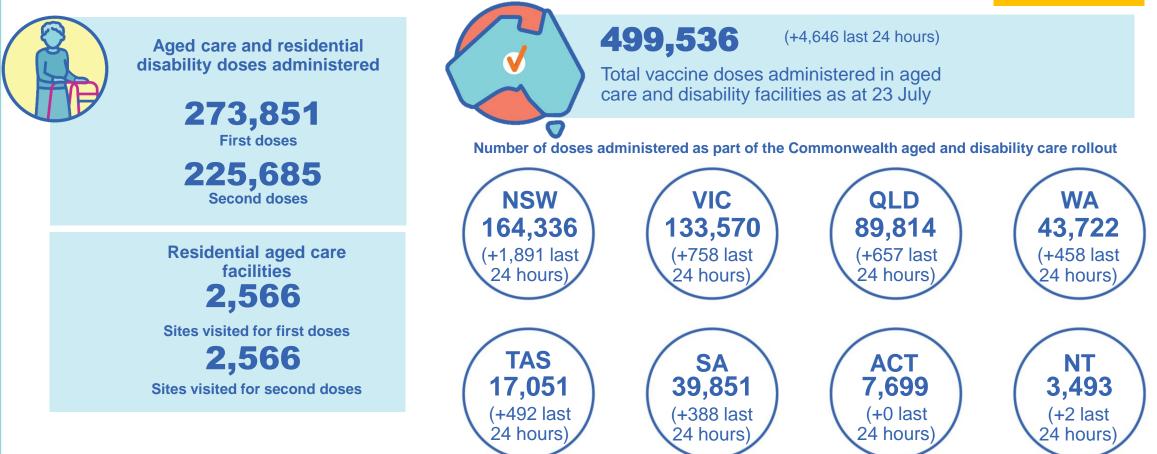

| 34.06%    |

\*National population will not equal sum of listed jurisdictions due to a small number of people counted in national population residing in some 'other' territories



Source: Department of Health Data as at 23 July

## International comparisons at equivalent stages of rollout (Day 151)

Data as at: 23 Jul 2021

Cumulative doses administered (23 Jul): 11,032,835

The x-axis is truncated at the length of Australia's vaccination program. Countries with intermittent reporting have had their doses per 100 imputed to Australia's current stage of rollout. Israel excluded as it is beyond scale of the graph.



Source: Department of Health (Australia), Our World in Data (international) Latest data: 23 July

### **Commonwealth aged care doses administered**

Data as at: 23 Jul 2021



### **Commonwealth primary care doses administered**

|   | Primary Care vaccine administration sites* |      |                  |       |          |  |  |  |
|---|--------------------------------------------|------|------------------|-------|----------|--|--|--|
| 1 | 5,123                                      | 136  | 118              | 158   | 118      |  |  |  |
|   | GPs                                        | CVCs | CVCs<br>(Pfizer) | ACCHS | Pharmacy |  |  |  |

Primary Care vaccine administration sites as at week of 19 July





5,738,860 (+100,931 last 24 hours)

Total vaccine doses administered in primary care settings as at 23 July

Number of doses administered as part of the Commonwealth primary care rollout



Australia's COVID-19 Vaccine Roadmap

> Data as at: 23 Jul 2021