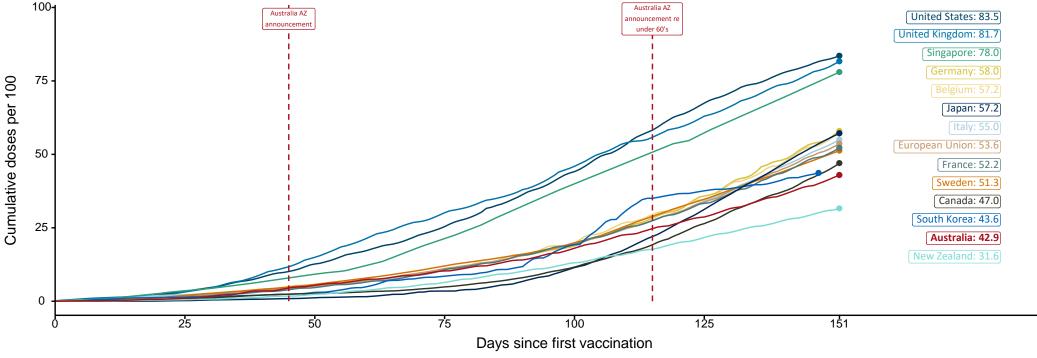

## International comparisons at equivalent stages of rollout (Day 151)

Data as at: 23 Jul 2021

Cumulative doses administered (23 Jul): 11,032,835

The x-axis is truncated at the length of Australia's vaccination program. Countries with intermittent reporting have had their doses per 100 imputed to Australia's current stage of rollout. Israel excluded as it is beyond scale of the graph.

Source: Department of Health (Australia), Our World in Data (international) Latest data: 23 July