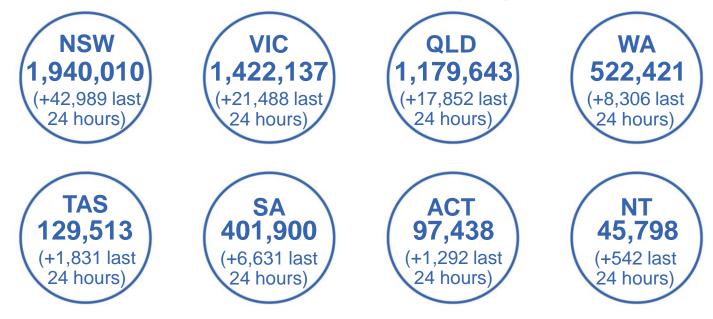

Primary Care vaccine administration sites as at week of 19 July

5,738,860 (+100,931 last 24 hours)

Total vaccine doses administered in primary care settings as at 23 July

Number of doses administered as part of the Commonwealth primary care rollout