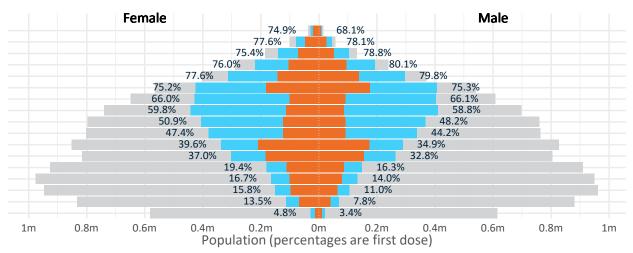

#### **Doses by age and sex**

Age

First and second doses by age and sex, using ABS age brackets

| AUS    | 16+                       | 50+                       | 70+                       | Austra |
|--------|---------------------------|---------------------------|---------------------------|--------|
| Dose 1 | 37.53% (7,738,791 doses / | 62.08% (5,432,245 doses / | 76.95% (2,258,129 doses / |        |
|        | 20,619,959 people)        | 8,749,703 people)         | 2,934,706 people)         | Vacci  |
| Dose 2 | 15.87% (3,271,447 doses / | 21.45% (1,876,681 doses / | 36.09% (1,059,073 doses / |        |
|        | 20,619,959 people)        | 8,749,703 people)         | 2,934,706 people)         |        |
|        |                           |                           |                           | Г      |

Australia's COVID-19 Vaccine Roadmap

> Data as at: 23 Jul 2021

Dose 1 Dose 2 Population

Dose 1 38,639 (73.0%) Dose 2 26,070 (49.3%) 95+ 90-94 123,369 (77.9%) 72,399 (45.7%) 243,149 (76.9%) 123,881 (39.2%) 85-89 80-84 411,871 (77.9%) 198,630 (37.6%) 280,029 (36.2%) 75-79 608,920 (78.7%) 832,181 (75.3%) 358,064 (32.4%) 70-74 65-69 831,901 (66.1%) 190,922 (15.2%) 60-64 853,027 (59.4%) 199,101 (13.9%) 55-59 771,544 (49.6%) 214,522 (13.8%) 50-54 717,644 (45.9%) 213,063 (13.6%) 625,479 (37.3%) 384,619 (22.9%) 45-49 40-44 566,718 (35.0%) 338,728 (20.9%) 35-39 328,846 (17.9%) 197,623 (10.8%) 297,539 (15.5%) 180,363 (9.4%) 30-34 25-29 257,086 (13.5%) 162,526 (8.5%) 182,345 (10.6%) 107,656 (6.3%) 20-24 48,533 (4.1%) 23,251 (1.9%) 16-19