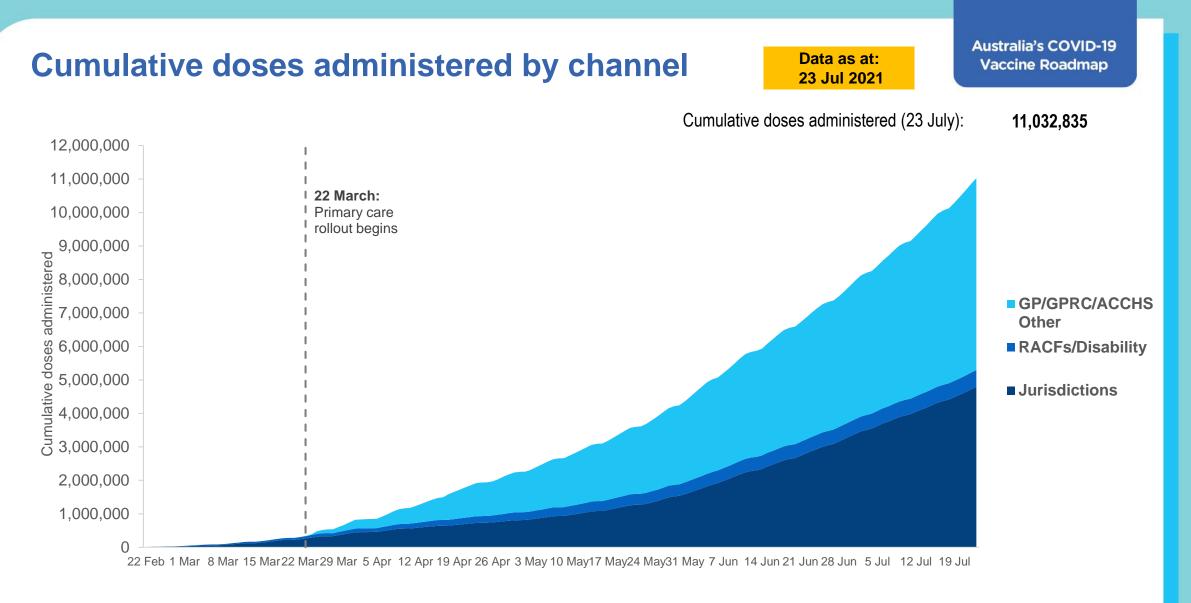

### **Total vaccine doses**

Data as at: 23 Jul 2021

\* Source: Australian Immunisation Register and self reported data. Numbers are calculated as differences in daily cumulative reported numbers to allow for historical corrections in all self-reported data sources.